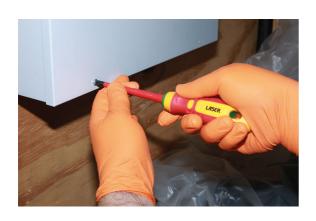

## Phillips Insulated Screwdriver Ph1 x 100mm

Fully insulated VDE Phillips screwdriver manufactured from chrome molybdenum with a soft grip handle and featuring a slim profile blade, suitable for use on fixings with limited access. VDE certified for safe operator use on live circuits up to 1000v AC and 1500v DC. Ideal for use electricians, auto electricians or mechanics working on hybrid and electric vehicles.