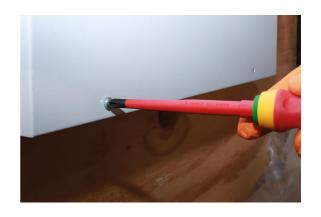

## Phillips Insulated Screwdriver Ph1 x 100mm

Fully insulated VDE Phillips screwdriver manufactured from chrome molybdenum with a soft grip handle and featuring a slim profile blade, suitable for use on fixings with limited access. VDE certified for safe operator use on live circuits up to 1000v AC and 1500v DC. Ideal for use electricians, auto electricians or mechanics working on hybrid and electric vehicles.

## **Additional Information**

- Profile: Ph1; shaft length: 100mm.
- · Slim blade for confined areas. Soft grip handle with hanging hole.
- Blade manufactured from chrome molybdenum.
- · VDE/GS approved. Suitable for industry, automotive and domestic use.
- Manufactured to IEC60900 standards, for safe operator use on live voltages up to 1000V AC / 1500V DC.