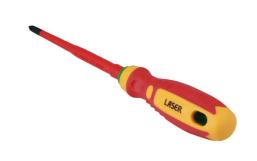

## Phillips Insulated Screwdriver Ph1 x 100mm

Fully insulated VDE Phillips screwdriver manufactured from chrome molybdenum with a soft grip handle and featuring a slim profile blade, suitable for use on fixings with limited access. VDE certified for safe operator use on live circuits up to 1000v AC and 1500v DC. Ideal for use electricians, auto electricians or mechanics working on hybrid and electric vehicles.

## **Additional Information**

- Profile: Ph1; shaft length: 100mm.
- · Slim blade for confined areas. Soft grip handle with hanging hole.
- Blade manufactured from chrome molybdenum.
- · VDE/GS approved. Suitable for industry, automotive and domestic use.
- Manufactured to IEC60900 standards, for safe operator use on live voltages up to 1000V AC / 1500V DC.