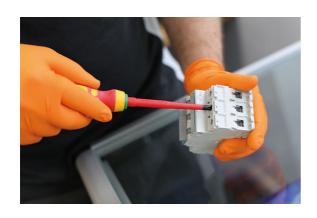

## Phillips Insulated Screwdriver Ph1 x 100mm

Fully insulated VDE Phillips screwdriver manufactured from chrome molybdenum with a soft grip handle and featuring a slim profile blade, suitable for use on fixings with limited access. VDE certified for safe operator use on live circuits up to 1000v AC and 1500v DC. Ideal for use electricians, auto electricians or mechanics working on hybrid and electric vehicles.

## **Additional Information**

- Profile: Ph1; shaft length: 100mm.
- · Slim blade for confined areas. Soft grip handle with hanging hole.
- Blade manufactured from chrome molybdenum.
- · VDE/GS approved. Suitable for industry, automotive and domestic use.
- Manufactured to IEC60900 standards, for safe operator use on live voltages up to 1000V AC / 1500V DC.