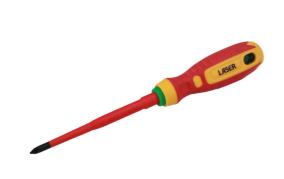

## Phillips Insulated Screwdriver Ph1 x 100mm

Fully insulated VDE Phillips screwdriver manufactured from chrome molybdenum with a soft grip handle and featuring a slim profile blade, suitable for use on fixings with limited access. VDE certified for safe operator use on live circuits up to 1000v AC and 1500v DC. Ideal for use electricians, auto electricians or mechanics working on hybrid and electric vehicles.

## **Additional Information**

- Profile: Ph1; shaft length: 100mm.
- · Slim blade for confined areas. Soft grip handle with hanging hole.
- Blade manufactured from chrome molybdenum.
- · VDE/GS approved. Suitable for industry, automotive and domestic use.
- Manufactured to IEC60900 standards, for safe operator use on live voltages up to 1000V AC / 1500V DC.